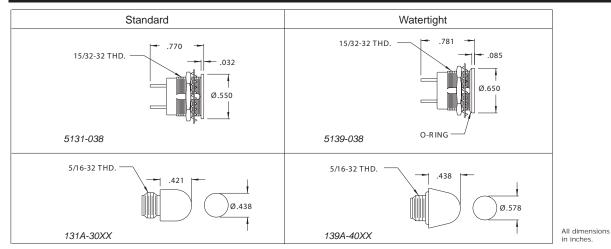

## Midget Flange Relampable Indicator Lights

## DESCRIPTION AND FEATURES

The Chicago Miniature Lamp Midget Flange Indicator Lights are versatile, industry standard, front panel indicator lights capable of accepting any T-1 3/4 midget flange base lamp. These high quality indicators provide reliable service in a vast array of commercial and military applications (conforming to ML-L-3661). Lamps are easily replaced from the front panel. These indicator lights are available in both a standard configuration and a watertight configuration providing reliable status indication in the most demanding of environments. The lamp is not included with this indicator light; please order the required lamp separately.

| Mounting Hole:     | .484, 5131 Type has a keyed flange anti-rotation feature, 5139 Type features a flat "D" hole mounting |  |
|--------------------|-------------------------------------------------------------------------------------------------------|--|
| Mounting Centers:  | .750                                                                                                  |  |
|                    | 5131 type265, 5139 type188                                                                            |  |
| Housing/Material:  | Black anodized aluminum                                                                               |  |
| Terminals:         | Tin plated brass, center contact terminal marked +                                                    |  |
| Hex Nut:           | Chrome treated steel                                                                                  |  |
| Lockwasher:        | Chrome treated steel                                                                                  |  |
| Lens:              | High temperature lexan                                                                                |  |
| Lens Shank:        | Nickel plated brass                                                                                   |  |
| Electrical rating: | up to 30 Volts, up to 2 Watt                                                                          |  |